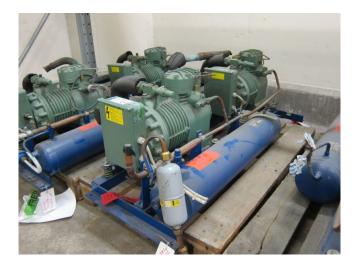

#### Used Bitzer 2Q-4.2 (x2)

Used Bitzer 2Q-4.2 (x2) freon compressor rack, complete with pressure safety switches, liquid line filter drier, sight glass and liquid receiver with a volume of 18,4 liters.

### **Specifications**

| Brand                    | Bitzer                 |
|--------------------------|------------------------|
| Туре                     | 2Q-4.2 (x2)            |
| Refrigerant              | Freon                  |
| Refrigerant type         | R 404 A or other types |
| kW at -5ºC/+40ºC         | 30,1                   |
| kW at -10ºC/+40ºC        | 24,9                   |
| kW at -20ºC/+40ºC        | 16,2                   |
| kW at -30ºC/+40ºC        | 9,8                    |
| kW at -40ºC/+40ºC        | 5,2                    |
| On steel base frame      | ✓                      |
| Pressure safety switches | 1                      |
| Hp/Lp/Op                 |                        |
| Liquid receiver          | ✓                      |
| Liquid receiver ltr.     | 18,4                   |
| Liquid line filter drier | ✓                      |
| Sight Glass              | ✓                      |
| Remarks                  | #                      |
| Package / Rack           | ✓                      |
| Sizes                    | 1500x600x550 mm        |
|                          | (LxWxH)                |
| Stock                    | 4                      |
|                          |                        |