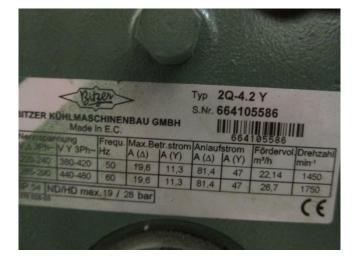

### **Specifications**

| Brand                    | Bitzer                 |
|--------------------------|------------------------|
| Туре                     | 2Q-4.2 (x2)            |
| Refrigerant              | Freon                  |
| Refrigerant type         | R 404 A or other types |
| kW at -5ºC/+40ºC         | 30,1                   |
| kW at -10ºC/+40ºC        | 24,9                   |
| kW at -20ºC/+40ºC        | 16,2                   |
| kW at -30ºC/+40ºC        | 9,8                    |
| kW at -40ºC/+40ºC        | 5,2                    |
| On steel base frame      | ✓                      |
| Pressure safety switches | 1                      |
| Hp/Lp/Op                 |                        |
| Liquid receiver          | ✓                      |
| Liquid receiver ltr.     | 18,4                   |
| Liquid line filter drier | ✓                      |
| Sight Glass              | ✓                      |
| Remarks                  | #                      |
| Package / Rack           | ✓                      |
| Sizes                    | 1500x600x550 mm        |
|                          | (LxWxH)                |
| Stock                    | 4                      |
|                          |                        |

#### Used Bitzer 2Q-4.2 (x2)

Used Bitzer 2Q-4.2 (x2) freon compressor rack, complete with pressure safety switches, liquid line filter drier, sight glass and liquid receiver with a volume of 18,4 liters.