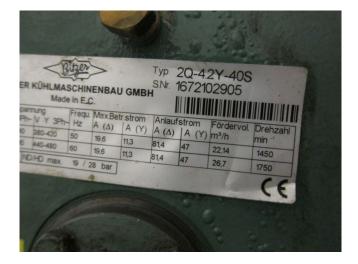

### **Specifications**

| Brand                    | Bitzer                 |
|--------------------------|------------------------|
| Туре                     | 2Q-4.2 (x2)            |
| Refrigerant              | Freon                  |
| Refrigerant type         | R 404 A or other types |
| kW at -5ºC/+40ºC         | 30,1                   |
| kW at -10ºC/+40ºC        | 24,9                   |
| kW at -20ºC/+40ºC        | 16,2                   |
| kW at -30ºC/+40ºC        | 9,8                    |
| kW at -40ºC/+40ºC        | 5,2                    |
| On steel base frame      | ✓                      |
| Pressure safety switches | 1                      |
| Hp/Lp/Op                 |                        |
| Liquid receiver          | ✓                      |
| Liquid receiver ltr.     | 18,4                   |
| Liquid line filter drier | ✓                      |
| Sight Glass              | ✓                      |
| Remarks                  | #                      |
| Package / Rack           | ✓                      |
| Sizes                    | 1500x600x550 mm        |
|                          | (LxWxH)                |
| Stock                    | 4                      |
|                          |                        |

#### Used Bitzer 2Q-4.2 (x2)

Used Bitzer 2Q-4.2 (x2) freon compressor rack, complete with pressure safety switches, liquid line filter drier, sight glass and liquid receiver with a volume of 18,4 liters.