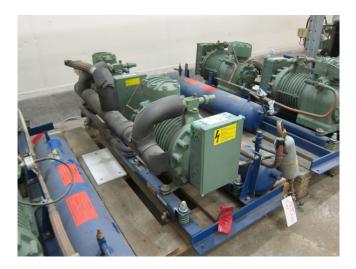

#### Used Bitzer 2Q-4.2 (x2)

Used Bitzer 2Q-4.2 (x2) freon compressor rack, complete with pressure safety switches, liquid line filter drier, sight glass and liquid receiver with a volume of 18,4 liters.

### **Specifications**

| Brand                    | Bitzer                 |
|--------------------------|------------------------|
| Туре                     | 2Q-4.2 (x2)            |
| Refrigerant              | Freon                  |
| Refrigerant type         | R 404 A or other types |
| kW at -5ºC/+40ºC         | 30,1                   |
| kW at -10ºC/+40ºC        | 24,9                   |
| kW at -20ºC/+40ºC        | 16,2                   |
| kW at -30ºC/+40ºC        | 9,8                    |
| kW at -40ºC/+40ºC        | 5,2                    |
| On steel base frame      | ✓                      |
| Pressure safety switches | 1                      |
| Hp/Lp/Op                 |                        |
| Liquid receiver          | ✓                      |
| Liquid receiver ltr.     | 18,4                   |
| Liquid line filter drier | ✓                      |
| Sight Glass              | ✓                      |
| Remarks                  | #                      |
| Package / Rack           | ✓                      |
| Sizes                    | 1500x600x550 mm        |
|                          | (LxWxH)                |
| Stock                    | 4                      |
|                          |                        |