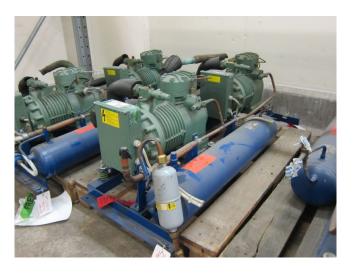

#### Used Bitzer 2Q-4.2 (x2)

Used Bitzer 2Q-4.2 (x2) freon compressor rack, complete with pressure safety switches, liquid line filter drier, sight glass and liquid receiver with a volume of 18,4 liters.

### **Specifications**

| Brand                    | Bitzer                 |
|--------------------------|------------------------|
| Туре                     | 2Q-4.2 (x2)            |
| Refrigerant              | Freon                  |
| Refrigerant type         | R 404 A or other types |
| kW at -5ºC/+40ºC         | 30,1                   |
| kW at -10ºC/+40ºC        | 24,9                   |
| kW at -20ºC/+40ºC        | 16,2                   |
| kW at -30ºC/+40ºC        | 9,8                    |
| kW at -40ºC/+40ºC        | 5,2                    |
| On steel base frame      | ✓                      |
| Pressure safety switches | 1                      |
| Hp/Lp/Op                 |                        |
| Liquid receiver          | ✓                      |
| Liquid receiver ltr.     | 18,4                   |
| Liquid line filter drier | ✓                      |
| Sight Glass              | ✓                      |
| Remarks                  | #                      |
| Package / Rack           | ✓                      |
| Sizes                    | 1500x600x550 mm        |
|                          | (LxWxH)                |
| Stock                    | 4                      |
|                          |                        |