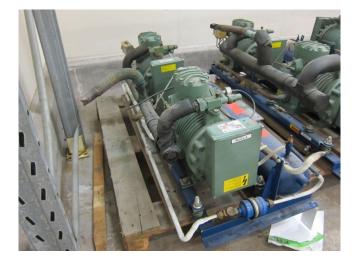

#### Used Bitzer 2Q-4.2 (x2)

Used Bitzer 2Q-4.2 (x2) freon compressor rack, complete with pressure safety switches, liquid line filter drier, sight glass and liquid receiver with a volume of 18,4 liters.

### **Specifications**

| Brand                    | Bitzer                 |
|--------------------------|------------------------|
| Туре                     | 2Q-4.2 (x2)            |
| Refrigerant              | Freon                  |
| Refrigerant type         | R 404 A or other types |
| kW at -5ºC/+40ºC         | 30,1                   |
| kW at -10ºC/+40ºC        | 24,9                   |
| kW at -20ºC/+40ºC        | 16,2                   |
| kW at -30ºC/+40ºC        | 9,8                    |
| kW at -40ºC/+40ºC        | 5,2                    |
| On steel base frame      | ✓                      |
| Pressure safety switches | 1                      |
| Hp/Lp/Op                 |                        |
| Liquid receiver          | ✓                      |
| Liquid receiver ltr.     | 18,4                   |
| Liquid line filter drier | ✓                      |
| Sight Glass              | ✓                      |
| Remarks                  | #                      |
| Package / Rack           | ✓                      |
| Sizes                    | 1500x600x550 mm        |
|                          | (LxWxH)                |
| Stock                    | 4                      |
|                          |                        |